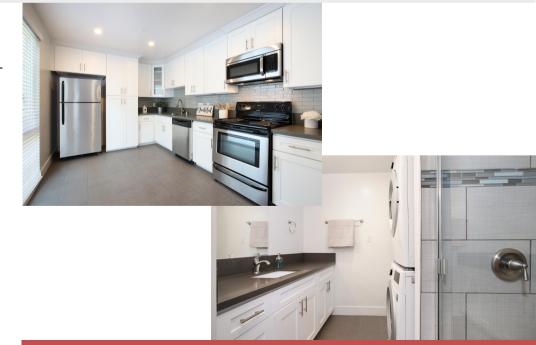

#### **FEATURES**

- Spacious floor plans
- Washer and dryer in units
- Air conditioning
- Dual pane windows
- Views and patios available in select units
- Luxury Finishes Including:
  - Wood-inspired vinyl plank flooring
  - Designer tiles in the kitchen and bathroom
  - o Full stainless-steel appliance package
  - Sleek grey quartz countertops
  - Stylish cabinet fronts & brushed-nickel pulls
  - Subway tile backsplash